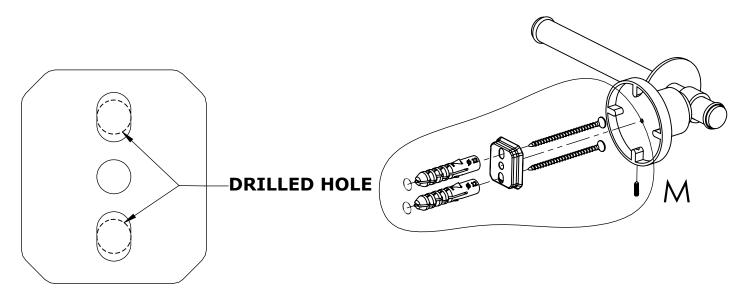

#### Step 1: Drill holes in Wall for screw anchors and attach Mounting Plate to Wall

Determine your desired location for installation and make a mark for the location of the mounting plate. Remove mounting plate from backplate by loosening set screw in backplate as pictured below. Place center hole of mounting plate over mark made above. Make 2 marks where mounting screws will be placed as shown below. Drill hole at each of the marks. (You may substitute other style mounting anchors or screws if desired). Place anchors into the holes made. Place mounting plate over holes and secure to mounting surface using screws as shown below.