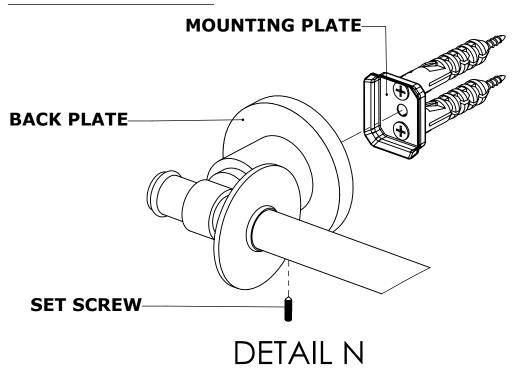

### Step 2: Attach Bracket to Mounting Plate.

Place bracket on mounting plate and secure by tightening set screw as shown below.