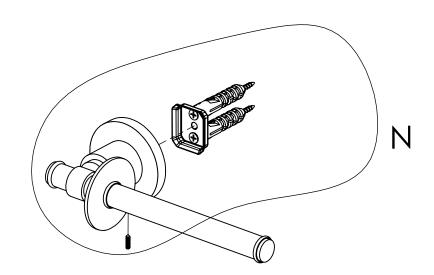

### Step 2: Attach Bracket to Mounting Plate.

Place bracket on mounting plate and secure by tightening set screw as shown below.