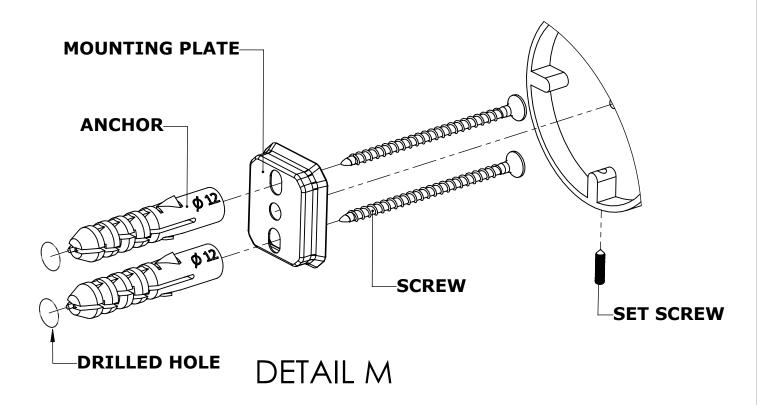

#### Step 1: Drill holes in Wall for screw anchors and attach Mounting Plate to Wall

Determine your desired location for installation and make a mark for the location of the mounting plate. Remove mounting plate from backplate by loosening set screw in backplate as pictured below. Place center hole of mounting plate over mark made above. Make 2 marks where mounting screws will be placed as shown below. Drill hole at each of the marks. (You may substitute other style mounting anchors or screws if desired). Place anchors into the holes made. Place mounting plate over holes and secure to mounting surface using screws as shown below.